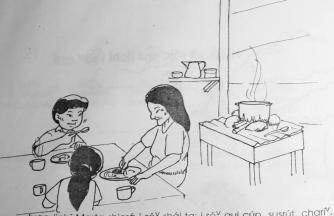

bis

sarócra

Juan ijchí Marta shicrá i só<sup>v</sup> sháj ta; i só<sup>v</sup> qui cúp, susrút, charí<sup>v</sup>, muá, úňca ijchí cúchi uráň dó<sup>v</sup>cra i cá rójc. Bú<sup>v</sup>c rójc qui i yuré<sup>v</sup> rójc qui yá<sup>v</sup> tújcra ní i<sup>v</sup> rójc qui yáňcra breát.