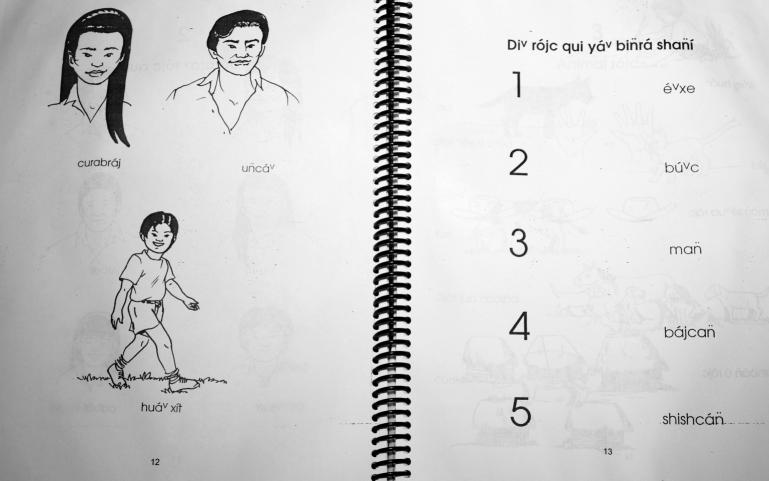

## ¿Ídara huá qui?

Huá qui é<sup>v</sup>xe ca<sup>v</sup>ísh cúbra

Huá qui é<sup>v</sup>xe yuré<sup>v</sup>ra

Huá qui shijtcára

Huá qui bú<sup>v</sup>c cuágaj rójc ra

Huá qui é<sup>v</sup>xe curáscuará

Huá qui é<sup>v</sup>xe shiscára

Huá qui at sagrára. Huá qui ba shijtcára. Huá qui at cavíshra. Huá qui ba chéñcuará. Huá qui at cásará. Huá qui ba insára. Huá qui at cuágajrá. Huá qui ad yuré<sup>v</sup>ra. Huá qui ba curáscuará.

¿Huá qui ba ca<sup>v</sup>xára? - Úgue<sup>v</sup>, huá qui at ca<sup>v</sup>xára.

¿Huá qui at shijtcára?

- Í<sup>v</sup> ancá. Huá qui ba shijtcaí<sup>v</sup>sha. Huá qui ba cásará.

Sagrá qui ajdíra, ní curáscua rójc qui diashíra.

31

turí

17

3

Animal rójc