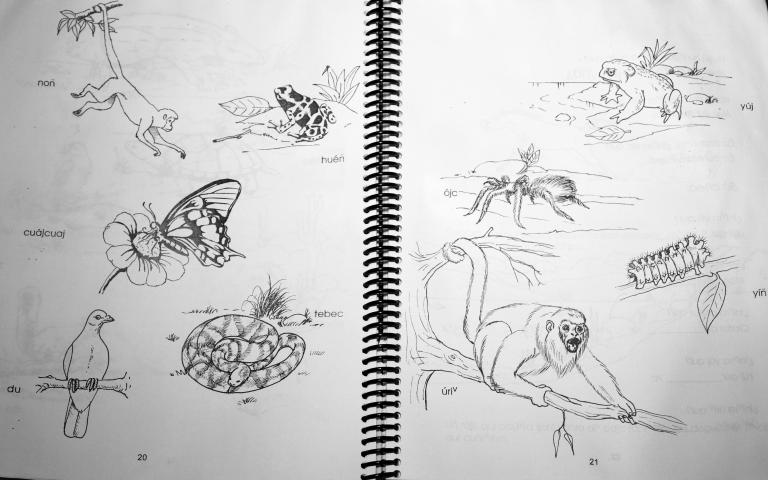

bis

sarócra

Juan ijchí Marta shicrá i só<sup>v</sup> sháj ta; i só<sup>v</sup> qui cúp, susrút, charí<sup>v</sup>, muá, úňca ijchí cúchi uráň dó<sup>v</sup>cra i cá rójc. Bú<sup>v</sup>c rójc qui i yuré<sup>v</sup> rójc qui yá<sup>v</sup> tújcra ní i<sup>v</sup> rójc qui yáňcra breát.