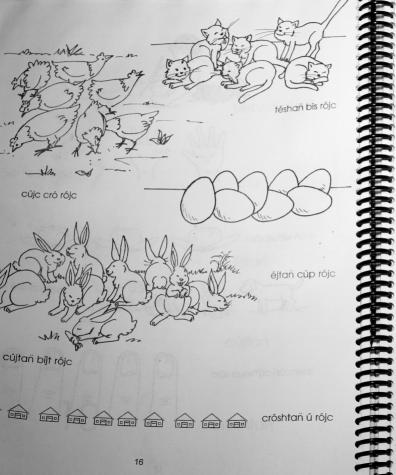

bis

sarócra

Juan ijchí Marta shicrá i só<sup>v</sup> sháj ta; i só<sup>v</sup> qui cúp, susrút, charí<sup>v</sup>, muá, úňca ijchí cúchi uráň dó<sup>v</sup>cra i cá rójc. Bú<sup>v</sup>c rójc qui i yuré<sup>v</sup> rójc qui yá<sup>v</sup> tújcra ní i<sup>v</sup> rójc qui yáňcra breát.

Các qui bejdécra ní i<sup>v</sup> rójc qui shicrá i<sup>v</sup> ú ta.

Div rójc qui upchíjra cuín

Huá qui ramrójc qui cahuí<sup>v</sup>ra Bruncajc ta 1 qui cú<sup>v</sup>shi té<sup>v</sup>ra. ¿Dí an cú<sup>v</sup>shi té<sup>v</sup>ra ba<sup>v</sup> ú ta?