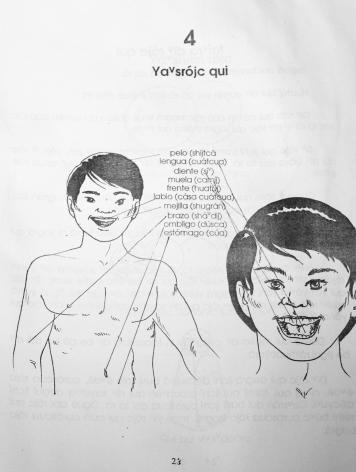

## ¿Ídara huá qui?

Huá qui é<sup>v</sup>xe ca<sup>v</sup>ísh cúbra

Huá qui é<sup>v</sup>xe yuré<sup>v</sup>ra

Huá qui shijtcára

Huá qui bú<sup>v</sup>c cuágaj rójc ra

Huá qui é<sup>v</sup>xe curáscuará

Huá qui é<sup>v</sup>xe shiscára

Huá qui at sagrára. Huá qui ba shijtcára. Huá qui at cavíshra. Huá qui ba chéñcuará. Huá qui at cásará. Huá qui ba insára. Huá qui at cuágajrá. Huá qui ad yuré<sup>v</sup>ra. Huá qui ba curáscuará.

¿Huá qui ba ca<sup>v</sup>xára? - Úgue<sup>v</sup>, huá qui at ca<sup>v</sup>xára.

¿Huá qui at shijtcára?

- Í<sup>v</sup> ancá. Huá qui ba shijtcaí<sup>v</sup>sha. Huá qui ba cásará.

Sagrá qui ajdíra, ní curáscua rójc qui diashíra.

31

turí

17

3

Animal rójc